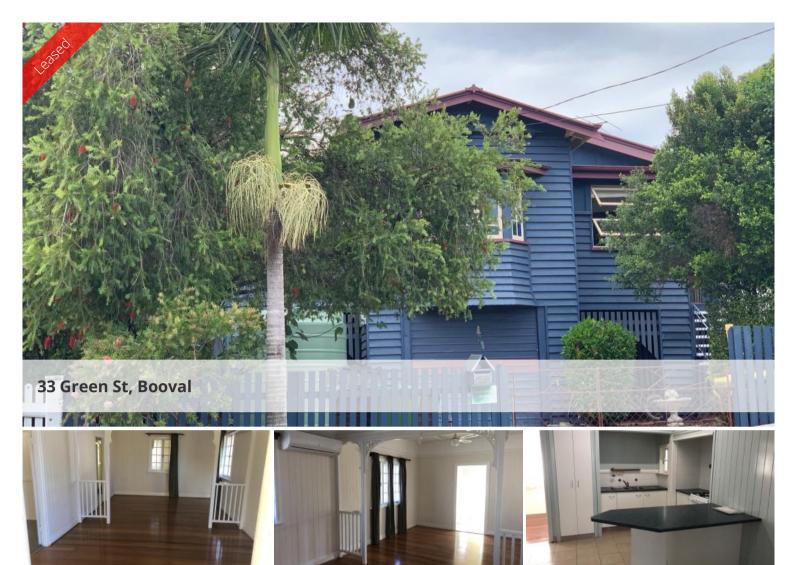

## Overlooking the Park and walk to Silkstone School

Character home conveniently located on the fringe of Booval with sprawling park views and walking distance to Silkstone State School

Offering 3 generous bedrooms plus a sleep-out, this character home has retained many of its era defining features. These include tongue and groove walls, polished timber floors, colour glass windows and bay window to main bedroom. The kitchen is centrally located with a functional design and built-in pantry. The bathroom is functional and family friendly. The laundry is such a bonus to this property being located on the living level housed within a fantastic multiple purpose room that offers a multitude of uses.

The property sits upon a fully fenced 680 sqm parcel of land. The yard is generous in sizing with the bonus of a garden shed. The house offers secure car accommodation underneath the house as well as storage space.