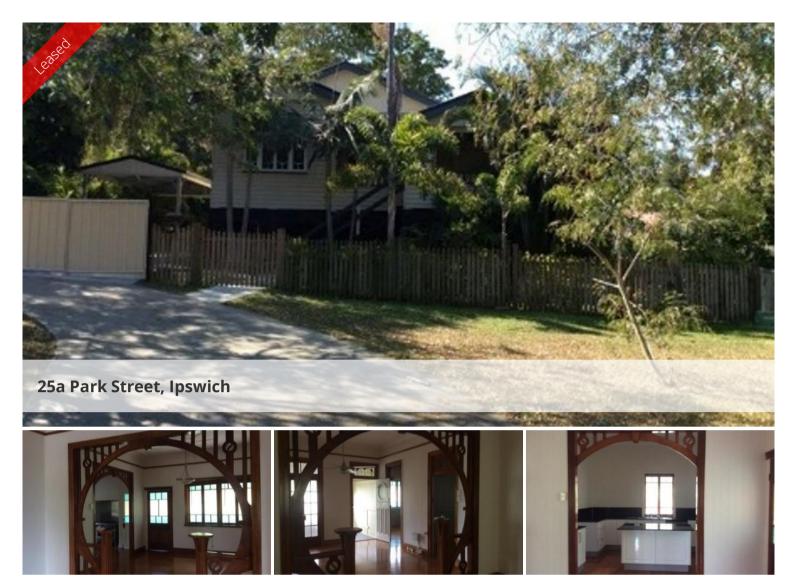

## **IPSWICH**

Character highset timber home with polished floors throughout. 4 bedrooms, one is carpeted; Fans in 3 bedrooms and the main is air conditioned. Modern open plan Kitchen with 900mm gas cooker, dishwasher and island bench. Private front verandah is great for a morning cuppa or an afternoon drink.Fully fenced yard with lock up space under the house and a single carport. Walking distance to Ipswich Hospital, St Andrews, Medical precinct and Primary and High Schools. Quiet area with bus at the end of the street.

🛏 4 🔊 1 🖨 1

| Price         | \$360  |
|---------------|--------|
| Property Type | Rental |
| Property ID   | 1338   |