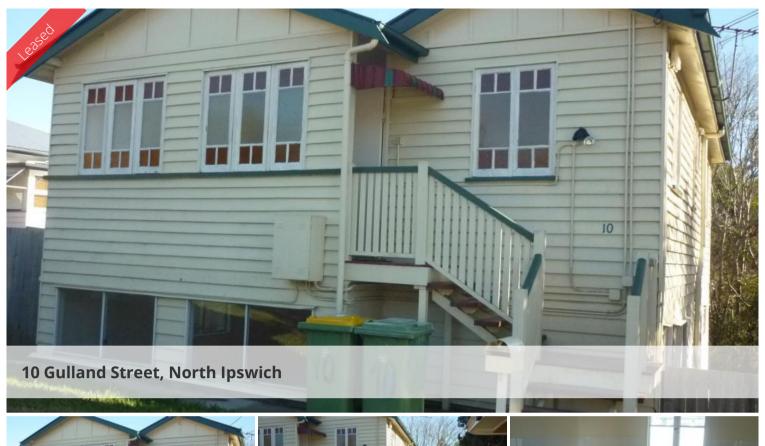

## **NORTH IPSWICH**

Highset timber 4 bedroom home. Upstairs has 2 bedrooms, office area, modern bathroom, kitchen and polished floors. External stairway leads down stairs to 2 large bedrooms plus a large family/ entertainment area room with an ensuite and toilet. Lovely big back fenced yard, easy access to Warrego Highway and close to the school. Carport is currently being built.