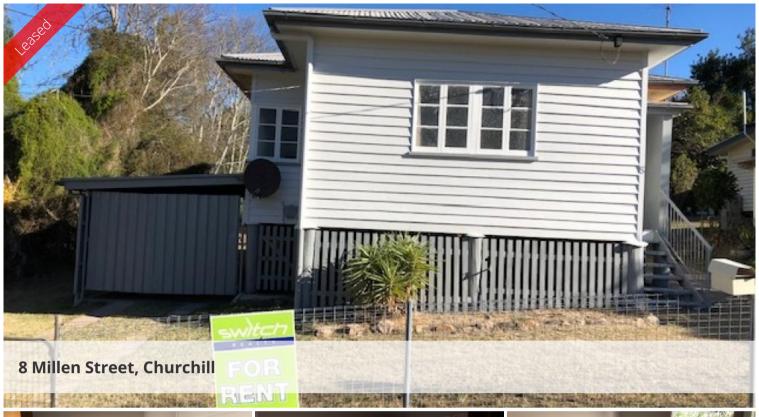

## **CHURCHILL**

Lowset 3 bedroom home, freshly painted externally with a new roof and gutters - Looking Fab!! Inside was renovated a few years ago and has a good kitchen with dishwasher, plenty of benchspace and a double door pantry. The kitchen leads out on to the large undercover back deck. 3 good sized bedrooms with fans, the main has a robe. There is a single carport and a great sized yard. Walking distance to Churchill State School, Bremer High School and bus stop. A short drive to Ipswich Hospital, Riverlink Shopping Centre or the every expanding shopping hub at Yamanto and easy highway access.