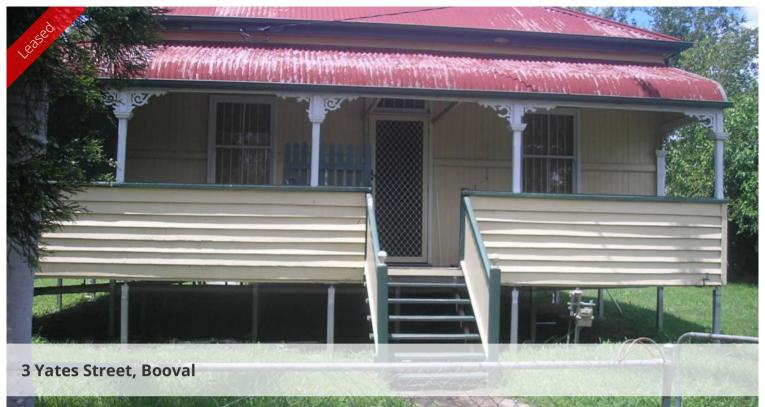

## **BOOVAL**

This lowset 4 bedroom home is in an ideal location for the commuter to lpswich or Brisbane. The property has 4 generous sized bedrooms and a good kitchen with gas oven and plenty of cupboard space. A combined lounge and dining room. Near new carpet in bedrooms and lino in living areas. Security bars on windows and a good sized fully fenced yard. Walk to rail, ALDI and Booval Fair.