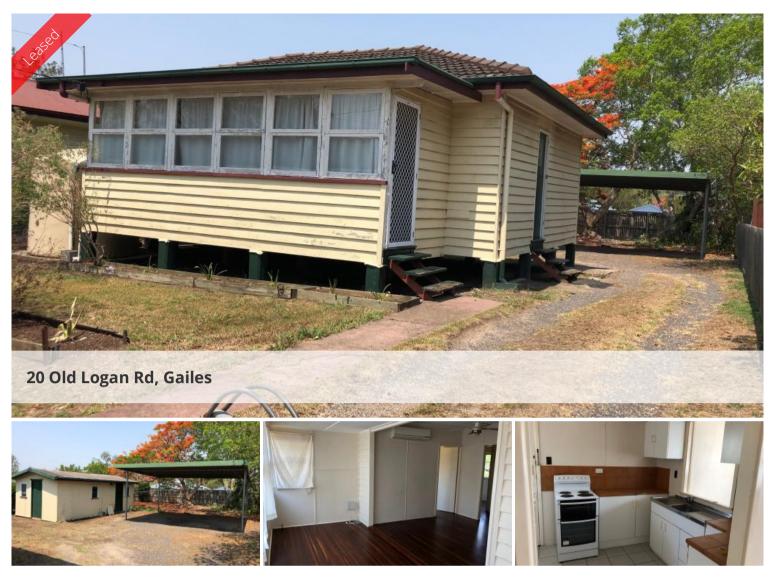

## Great location with a shed

Neat 3 bedroom home with built ins and fans in all rooms. The open plan lounge and dining room has airconditioning. Polished floors throughout and screens on windows and doors. Double carport and a single bay shed. The property is fully fenced and features a beutiful poincianna in the back yard providing all day shade. Close to shops and transport and easy access to Logan and Ipswich Motorways.