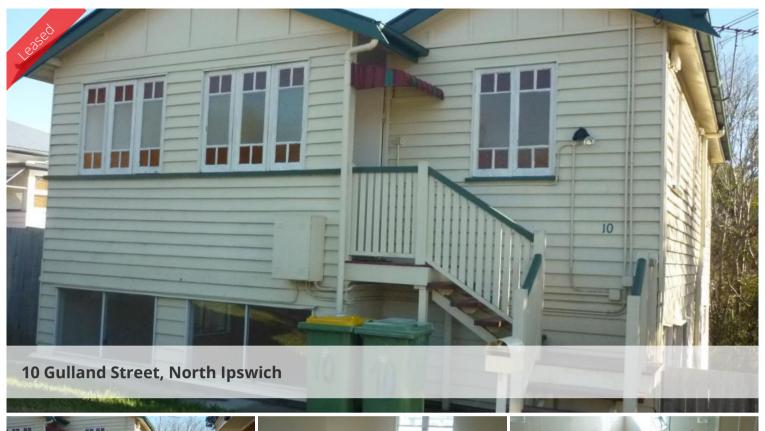

## **NORTH IPSWICH**

Highset timber 4 bedroom home. Upstairs has 2 bedrooms, office area, modern bathroom, kitchen and polished floors. External stairway leads down stairs to 2 large bedrooms plus a large family/ entertainment area room with an ensuite and toilet. Lovely big back fenced yard, easy access to Warrego Highway and close to the school. Carport is currently being built.