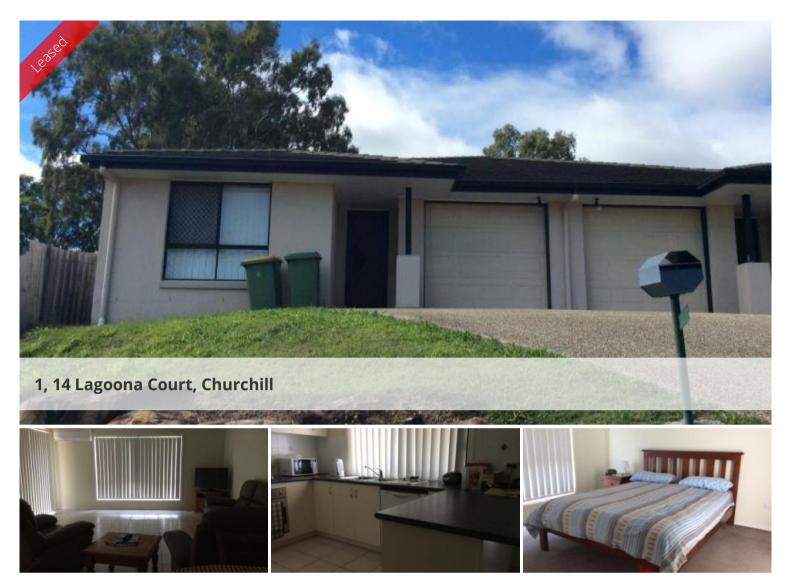

## CHURCHILL

- Lowset brick 3 bedroom unit
- Main bedroom has ensuite
- Split system air conditioning
- Open plan living, dishwasher
- Rear pergola
- Fully fenced back yard
- Walking distance to primary school and Ipswich State High School

🔚 3 🔊 2

| Price         | \$290 Per Week |
|---------------|----------------|
| Property Type | Rental         |
| Property ID   | 1392           |