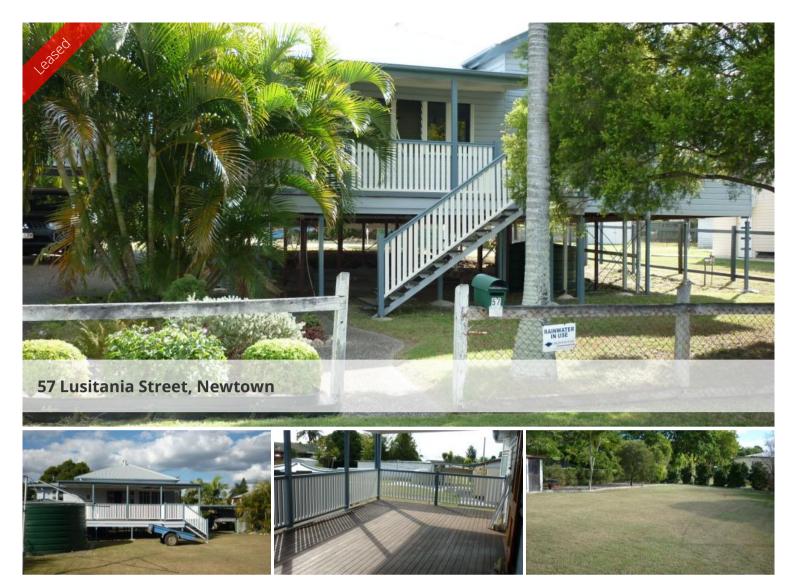

## **NEWTOWN**

- Mid set timber home with polished floors throughout
- 2 bedrooms plus sleepout
- Large back covered deck ideal for barbecues
- Front entry can be used as an office area
- 3/4 fenced large yard
- Covered carport
- Close to buses, schools and Booval Fair shopping