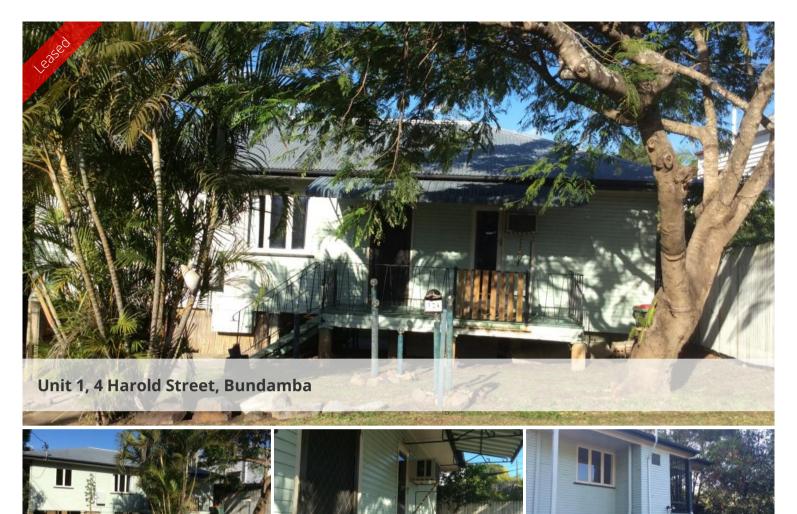

## 3 Bedroom highset close to everything

Post war 3 bedroom home with polished floors throughout, separate lounge room and combined kitchen and dining rooms with new lino. The bedrooms are a reasonably good size and the master has air conditioner. The bathroom has been spruced up with a repaint and has a shower over the bath. Single car accommodation under house with extra storage space plus a garden shed. The property is partly fenced and has a front patio. Walking distance to Ebbw Vale train station, bus 50m away and short drive to Bundamba Primary and High Schools. Fast access to Ipswich Motorway, Warrego and Cunningham highways.