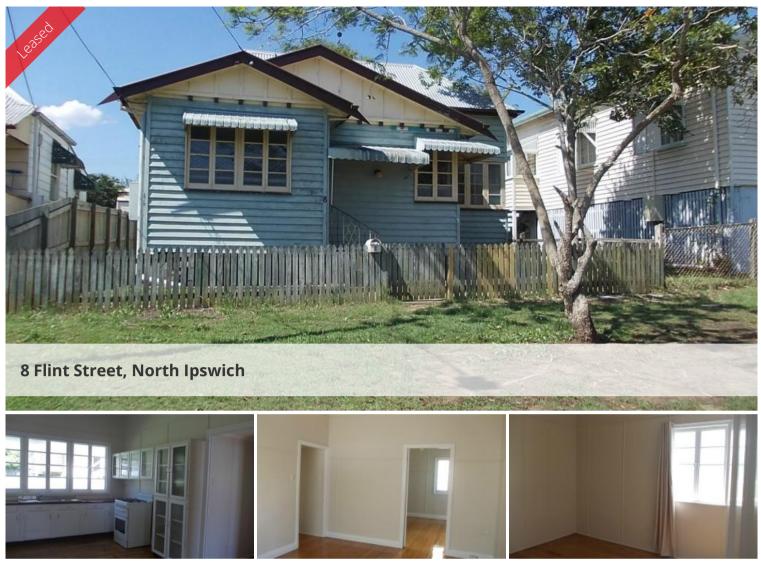

## NORTH IPSWICH

Lowset timber home completely renovated inside, 3 bedrooms, plus a large sun room/office, most rooms have security screens and bars on the windows, large separate lounge and an open kitchen/dining area, The laundry is also a very large area, new polished floors throughout, a fully fenced large backyard with a lockable garage that is easily accessible from the street behind the house, rain water tank, walking distance to Riverlink Shopping Centre, Buses, Trains and Schools.