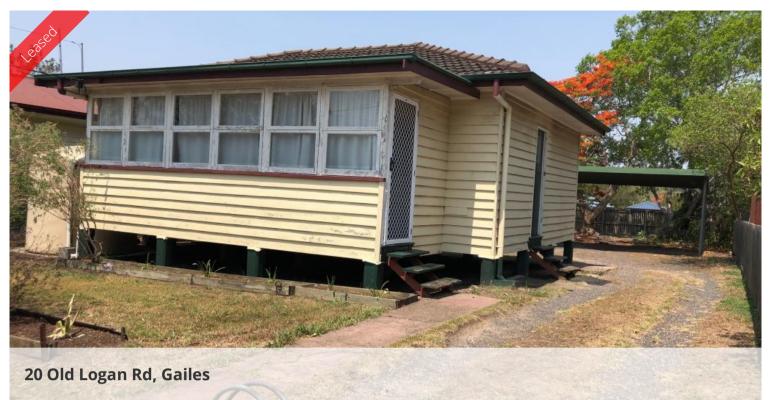

## Great location with a shed

Neat 3 bedroom home with built ins and fans in all rooms. The lounge room and combined enclosed sunroom make for plenty of space, with polished floors throughout and screens on windows and doors. Double carport and a single bay shed and workshop. The property is fully fenced and features a beautiful poincianna in the back yard providing all day shade. Close to shops and transport and easy access to Logan and Ipswich Motorways.