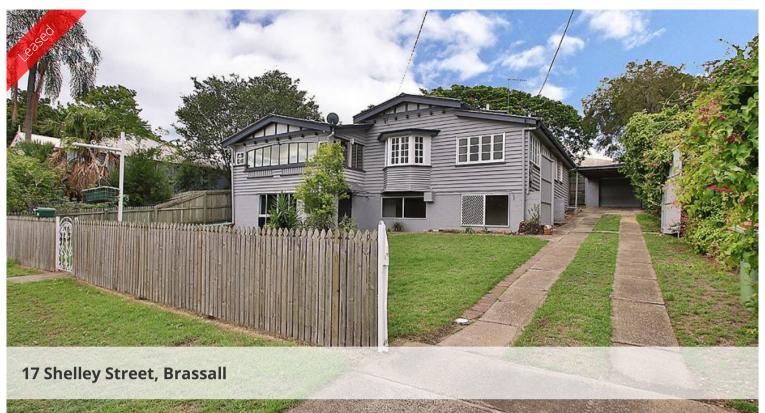

## **ENOUIRY HAS CLOSED FOR THIS PROPERTY**

**ENQUIRY HAS CLOSED** 

This large Californian Bungalow has plenty of room to move. There is a large lounge/dining room complete with fireplace for chilly nights and access to the outside entertaining area at the back and a large sunroom at the front. The Master Bedroom has built in robes and cupboards and a small room off to the side, ideal for a Nursery, Storage or Walk in Robe. The 2nd and 3rd bedrooms are at the rear of the property and sport new carpet. There is also a family room on this level. The kitchen has a 6 burner gas stove and dishwasher and plenty of cupboard and drawer space. The family bathroom is large and has a clawfoot bath and separate shower plus toilet. There is also a second toilet near the internal laundry. Downstairs is a rumpus room and a storage room. This property does not lack space or flexibility. A garage and carport are secured behind a high fence and all within walking distance to Brassall Primary, Ipswich High School and a short drive to Brassall Shops.