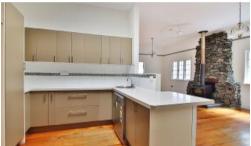

## **ENOUIRY HAS CLOSED FOR THIS PROPERTY**

**ENQUIRY HAS CLOSED** 

This large Californian Bungalow has plenty of room to move. There is a large lounge/dining room complete with fireplace for chilly nights and access to the outside entertaining area at the back and a large sunroom at the front. The Master Bedroom has built in robes and cupboards and a small room off to the side, ideal for a Nursery, Storage or Walk in Robe. The 2nd and 3rd bedrooms are at the rear of the property and sport new carpet. There is also a family room on this level. The kitchen has a 6 burner gas stove and dishwasher and plenty of cupboard and drawer space. The family bathroom is large and has a clawfoot bath and separate shower plus toilet. There is also a second toilet near the internal laundry. Downstairs is a rumpus room and a storage room. This property does not lack space or flexibility. A garage and carport are secured behind a high fence and all within walking distance to Brassall Primary, Ipswich High School and a short drive to Brassall Shops.