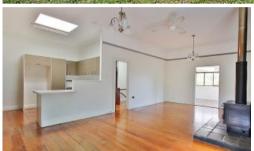

## **ENOUIRY HAS CLOSED FOR THIS PROPERTY**

**ENQUIRY HAS CLOSED** 

This large Californian Bungalow has plenty of room to move. There is a large lounge/dining room complete with fireplace for chilly nights and access to the outside entertaining area at the back and a large sunroom at the front. The Master Bedroom has built in robes and cupboards and a small room off to the side, ideal for a Nursery, Storage or Walk in Robe. The 2nd and 3rd bedrooms are at the rear of the property and sport new carpet. There is also a family room on this level. The kitchen has a 6 burner gas stove and dishwasher and plenty of cupboard and drawer space. The family bathroom is large and has a clawfoot bath and separate shower plus toilet. There is also a second toilet near the internal laundry. Downstairs is a rumpus room and a storage room. This property does not lack space or flexibility. A garage and carport are secured behind a high fence and all within walking distance to Brassall Primary, Ipswich High School and a short drive to Brassall Shops.