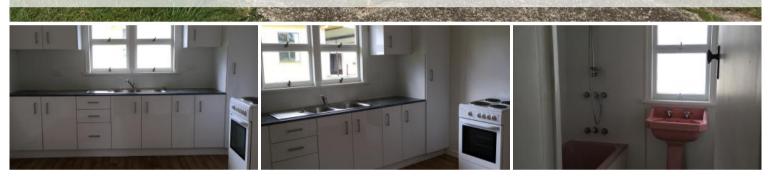

## SILKSTONE

Midset 3 bedroom post war home in central location. Property is painted internally and polished floors with carpet in bedroom and front entry. The kitchen is large enough for a small table and chairs, large living area with airconditioning and small sun-room off the living room. Outside there is a single lock up garage and large fully fenced rear yard. Walking distance to Booval Shopping Centre and close to schools, shops and transport.