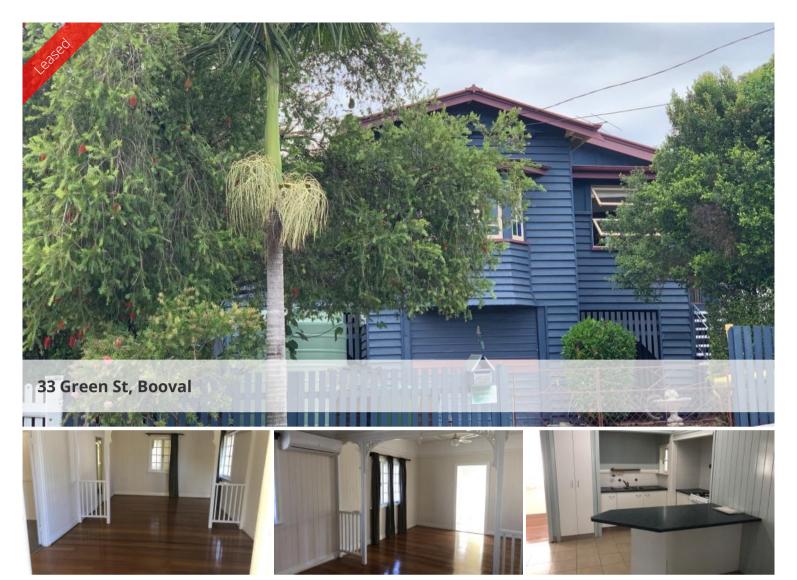

## Overlooking the Park and walk to Silkstone School

Character home conveniently located on the fringe of Booval with sprawling park views and walking distance to Silkstone State School

Offering 3 generous bedrooms plus a sleep-out, this character home has retained many of its era defining features. These include tongue and groove walls, polished timber floors, colour glass windows and bay window to main bedroom. The kitchen is centrally located with a functional design and built-in pantry. The bathroom is functional and family friendly. The laundry is such a bonus to this property being located on the living level housed within a fantastic multiple purpose room that offers a multitude of uses.

The property sits upon a fully fenced 680 sqm parcel of land. The yard is generous in sizing with the bonus of a garden shed. The house offers secure car accommodation underneath the house as well as storage space.

The property being located in Booval provides convenience with only being walking distance to local school, train station and shopping centre and a short commute to Ipswich central. There is easy access to Brisbane Road to allow for an easy commute to Brisbane.