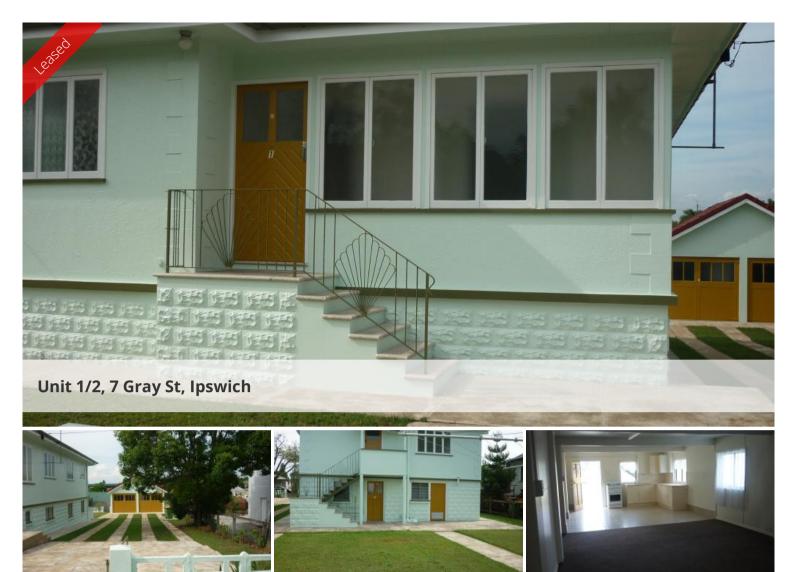

## Unit 2, 7 Gray Street, Ipswich

This ground floor unit has 3 good sized rooms plus a storage room off the lounge. Large open plan kitchen and living areas and own laundry.

A shared double lock up garage, Good sized shared yard with maintenance included. Walking distance to St Andrews Hospital, Ipswich Hospital and medical precinct and CBD. Leave the car at home.