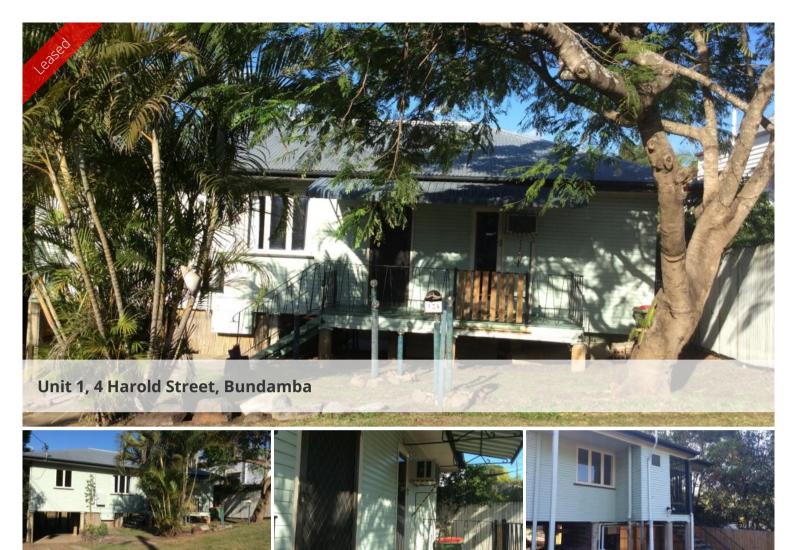

## 3 Bedroom highset close to everything

Post war 3 bedroom home with polished floors throughout, separate lounge room and combined kitchen and dining rooms with new lino. The bedrooms are a reasonably good size and the master has air conditioner. The bathroom has been spruced up with a repaint and has a shower over the bath. Single car accommodation under house with extra storage space plus a garden shed. The property is partly fenced and has a front patio. Walking distance to Ebbw Vale train station, bus 50m away and short drive to Bundamba Primary and High Schools. Fast access to Ipswich Motorway, Warrego and Cunningham. highways. Full water charges apply and pets negotiable to suit the property.