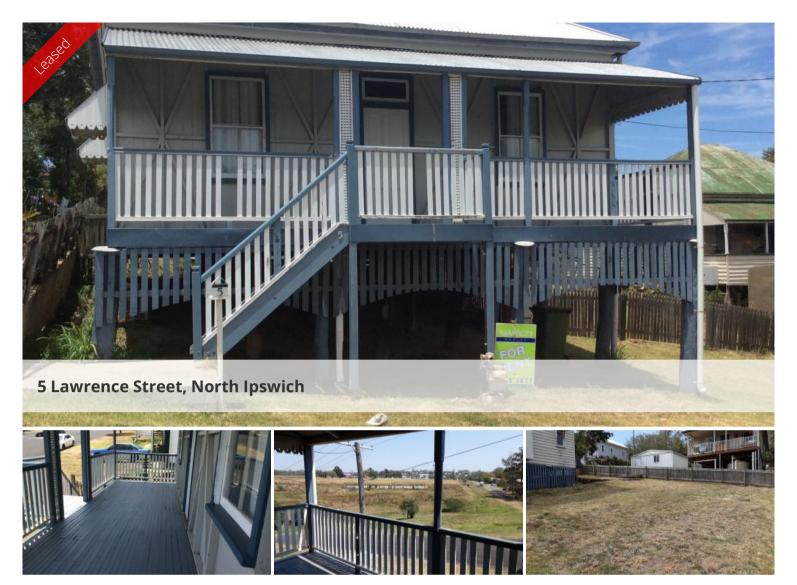

## **NORTH IPSWICH**

This highset 3 bedroom Queenslander offers a high position with nice views over grasslands which council has ear marked for future recreational parkland. 3 good sized bedrooms all with air-conditioning. Polished floors throughout for easy care. The kitchen is modern with a dishwasher and offers plenty of cupboard space, a breakfast bar and an adjoining dining room with easy access to the lounge. Family sized fully fenced yard for the kids to play or the dog to run and still within walking distance to North Ipswich Primary School, convenience shops and Riverlink. Parking for 1 vehicle under the house.