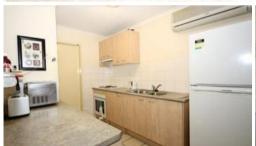

This low set brick will impress with 5 real size bedrooms.

The main bedroom is a King Size master suite with ample room for a king bed and more. You could even fit an extra desk or sofa in this room.

The home has a welcoming tiled, open plan living area with kitchen, dining and lounge combined. Air conditioning and fans are included for comfort.