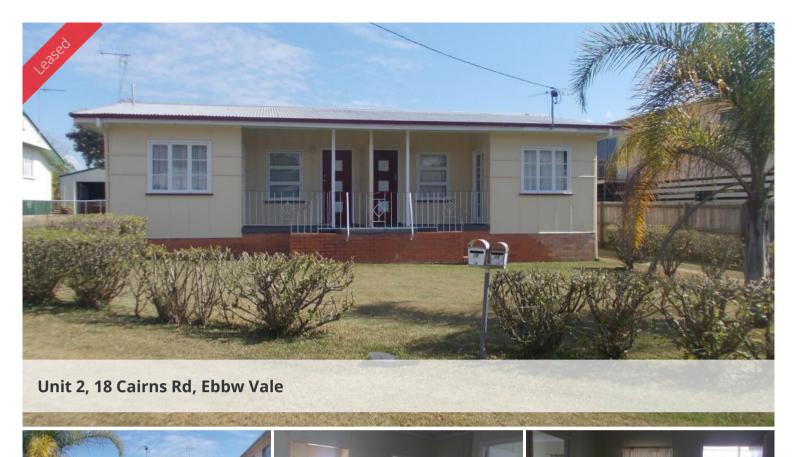

## Neat Low set Unit

Low set very neat 2 bedroom timber unit, Large lounge with a separate kitchen/dining area Lovely aspect with a carport and lock up small shed. Large yard (yard maintenance included) vinyl & carpet floor coverings. Close to trains and the main highway whilst being a very quiet street