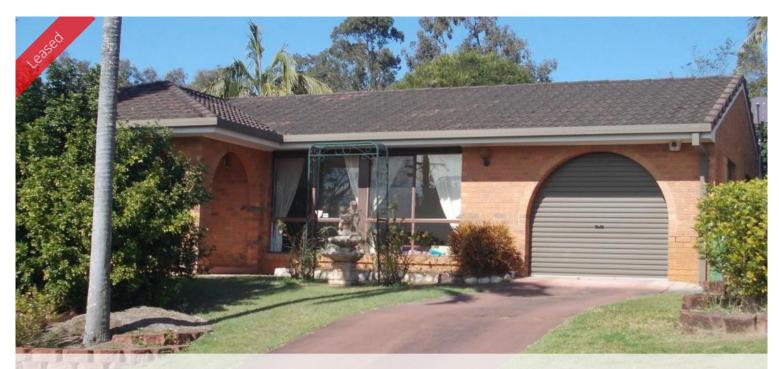

## CHURCHILL

- Lowset 3 bedroom brick home, built ins
- Large lounge, separate dining and family room
- Ducted air conditioning
- Covered rear entertainment area
- Single lock up remote garage
- Storage room and garden shed
- Fully fenced rear yard
- Property currently listed for sale but owner will do a 6 month lease