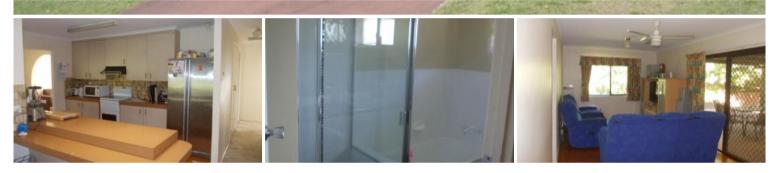

## CHURCHILL

- Lowset 3 bedroom brick home, built ins
- Large lounge, separate dining and family room
- Ducted air conditioning
- Covered rear entertainment area
- Single lock up remote garage
- Storage room and garden shed
- Fully fenced rear yard
- Property currently listed for sale but owner will do a 6 month lease