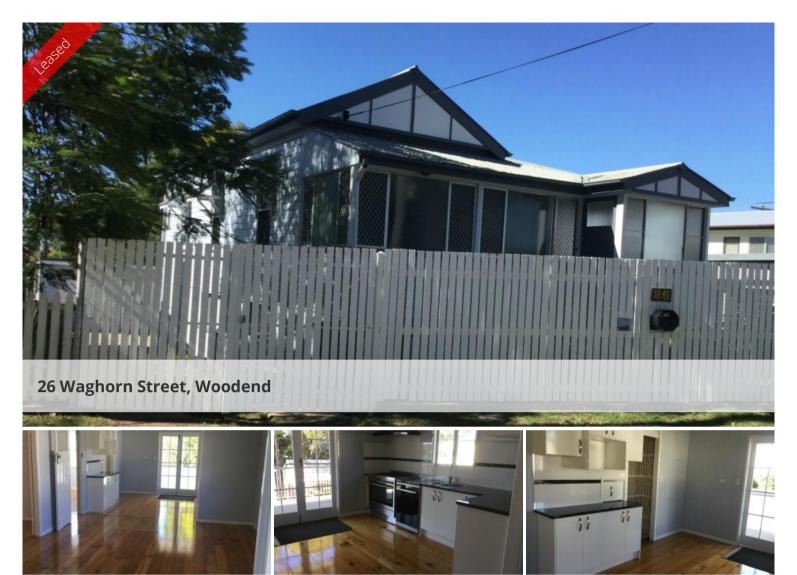

## Woodend

This fully renovated colonial allows separate areas for the large family. The original home upstairs has 2 large bedrooms with built ins, ceiling fans and air conditioning with beautiful polished floor boards. The master bedroom has an extra room which could be a study or dressing room. Lounge and dining room adjoins via open plan to the spacious kitchen complete with dishwasher, gas stove and a walk in pantry. The family bathroom has been done like home beautiful with a stand alone bath with shower over and a hidden toilet. Good storage in the bathroom as well. Through French doors to the back deck. Heading down the internal stairs you are greeted by a plush carpet and large lounge or rumpus area and a further 2 large bedrooms with built ins. The internal laundry is complimented by good cupboard space and folding bench. Bathroom has a huge shower. Through some bifold doors to another entertainment area. Perfect for the larger family wanting more space. The 3 car garage with power and work bench completes the picture in this fully fenced yard. Easy maintenance yard

🛏 4 🔊 2 🖨 3

| Price         | \$495.00 per week |
|---------------|-------------------|
| Property Type | Rental            |
| Property ID   | 1501              |