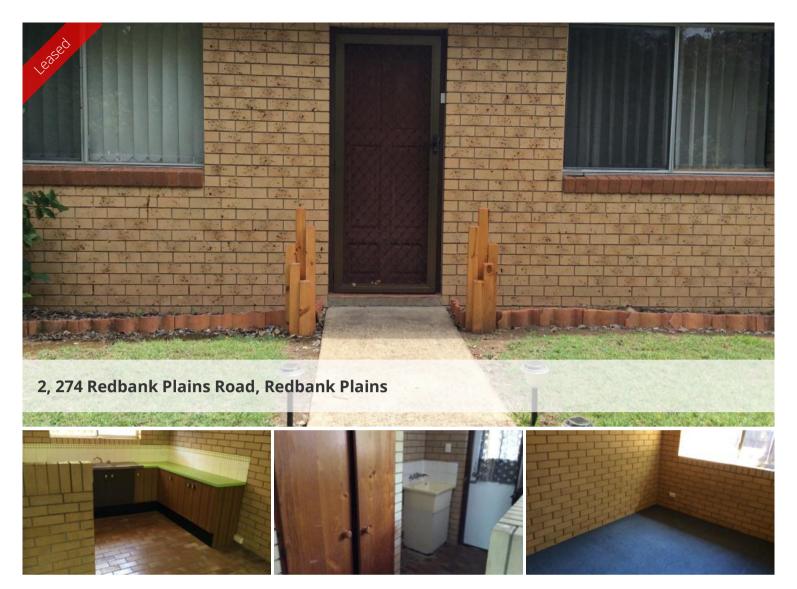

## **REDBANK PLAINS**

Lowset brick 2 bedroom unit, fully screened with fans in the bedrooms. Open plan lounge, dining, kitchen, close to all shops and transport. Single lockup garage.

The above information provided has been furnished to us by the vendor/s. We have not verified whether or not that information is accurate and do not have any belief in one way or the other in its accuracy. We do not accept any responsibility to any person for its accuracy and do no more than pass it on. All interested parties should make and rely upon their own inquiries in order to determine whether or not this information is in fact accurate.