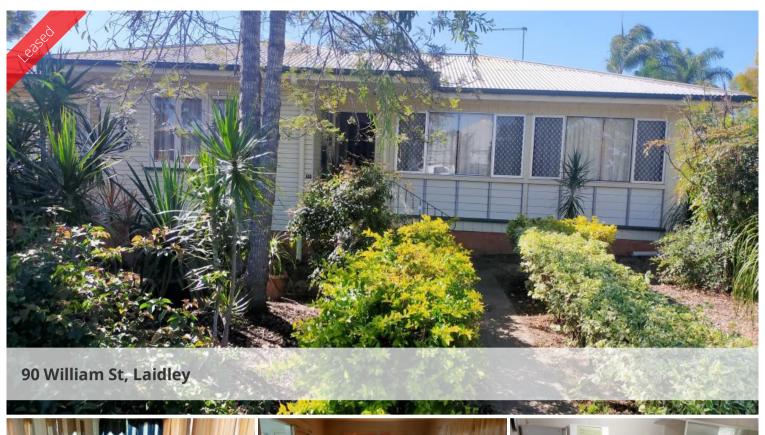

## APPLICATION PENDING

APPLICATION PENDING

This property is located within an aged care home and is for over 65 year old wanting independant living.

This 2 bedroom house located in Laidley is quite spacious. Featuring an enclosed sunroom and a separate lounge room. The central kitchen has a new stove/oven and plenty of bench and cupboard space. There is an adjoining dining room plus a rumpus room.

The 2 bedrooms are large and both have wardrobes. The bathroom is large and comes complete with grab rails and has a combined laundry.

A small yard with water tank, outside toilet and veggie garden if you have a green thumb. There is also a lock up single garage. Yard maintenance is included.