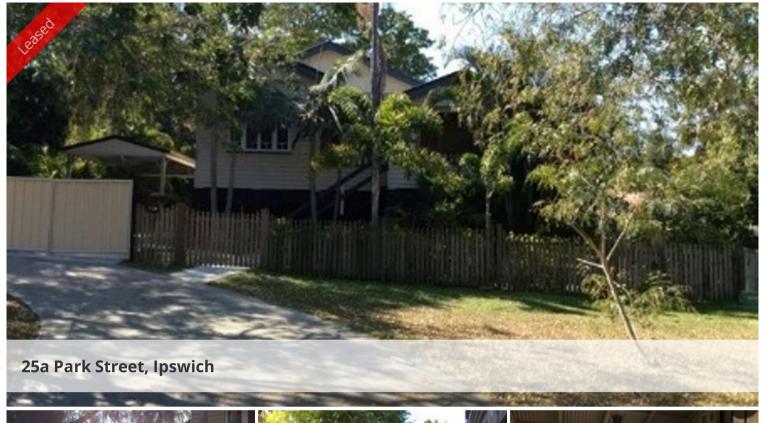

## **IPSWICH**

- Lovely highset timber home with polished floors throughout
- 4 bedrooms, one is carpeted
- Fans in 3 bedrooms and the main is air conditioned
- Modern open plan large kitchen with large gas cook, dishwasher and island bench
- Large front verandah
- Fully fenced yard with lock up space under house and carport