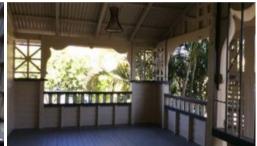

## **IPSWICH**

- Lovely highset timber home with polished floors throughout
- 4 bedrooms, one is carpeted
- Fans in 3 bedrooms and the main is air conditioned
- Modern open plan large kitchen with large gas cook, dishwasher and island bench
- Large front verandah
- Fully fenced yard with lock up space under house and carport