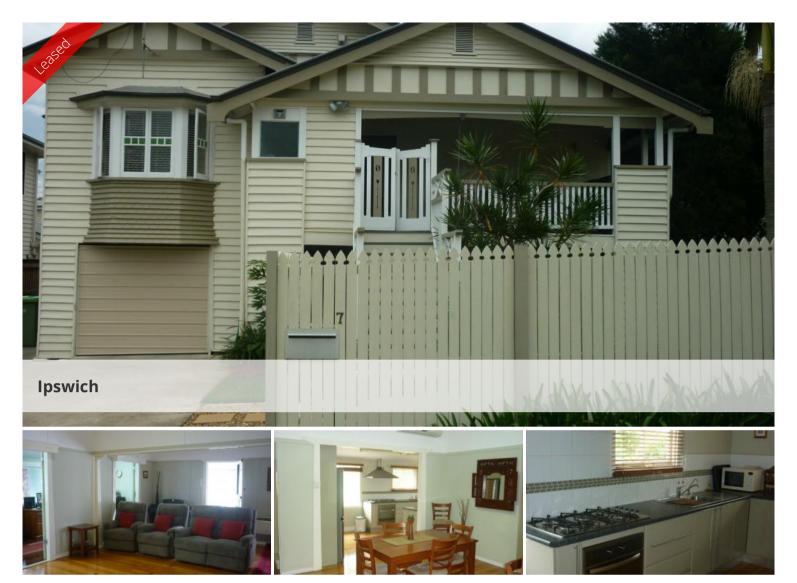

## **APPLICATION APPROVED ---- IPSWICH**

Gorgeous renovated highset home with all the period features and all the modern conveniences including airconditioning. Great front entertainers deck over looking parkland and featuring 3 good sized bedrooms, one with ensuite, large lounge and separate dining, separate study and family bathroom. The kitchen is bursting with bench and cupboard space, and stainless steel appliances. Double tandem lockup garage + additional parking area to the side perfect for trailer or 3rd car, concreted under for loads of secure storage and lovely manicured gardens and outdoor entertaining area. This property will not disappoint. Pets upon application

🛏 3 🔊 2 🖨 3

| Price         | \$470 Per Week |
|---------------|----------------|
| Property Type | Rental         |
| Property ID   | 1526           |