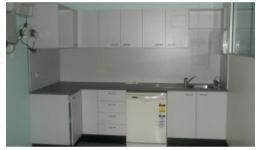

## Strip Shop Site

- ~ 102\*m2 Site
- ~ Strip Shop location
- ~ Currently office fitout
- ~ Exclusive facilities
- ~ Excellent parking onsite

Servicing the Riverview community these offices currently have an ex-Government fit out with a separate front foyer/reception and lead through to secure offices. This fit out can be removed if not needed/wanted by the next tenant. Neat and tidy site with kitchenette and own exclusive staff amenities.