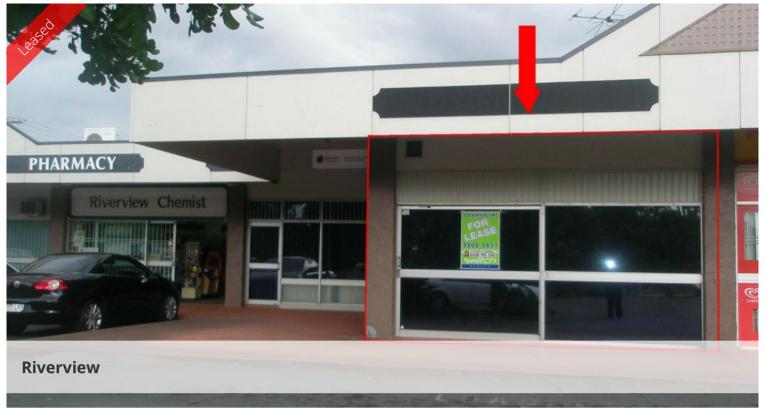

## Strip Shop Site

- ~ 102\*m2 Site
- ~ Strip Shop location
- ~ Currently office fitout
- ~ Exclusive facilities
- ~ Excellent parking onsite

Servicing the Riverview community these offices currently have an ex-Government fit out with a separate front foyer/reception and lead through to secure offices. This fit out can be removed if not needed/wanted by the next tenant. Neat and tidy site with kitchenette and own exclusive staff amenities.

Part of the local neighbourhood shopping complex, others in complex include a general practitioner, pharmacy, post office, convenience store, hairdresser etc. This complex has an abundance of well placed parking. Suitable for either office or retail.