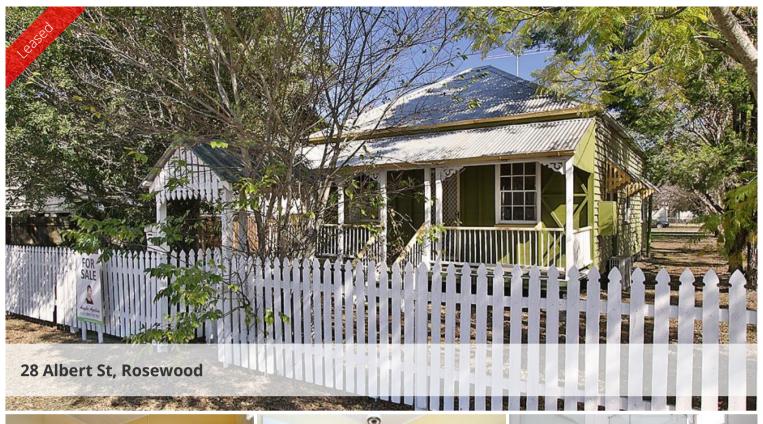

## **Applications Pending**

**Applications Pending** 

This 3 bedroom workers cottage oozes charm from the very first sight of the white picket fence and will make a very cosy home. The lounge room is separate with reverse cycle A/C and the eat in kitchen is roomy and very functional. Adjacent to the kitchen is the indoor laundry and tidy bathroom. Other features include polished timber floors in living areas and carpet in bedrooms. Downstairs there is an enclosed entertainment area with a second toilet which is a great space to have family get togethers. There is a fully fenced yard, carport and storage sheds.

Walking distance to Rosewood township, school and train.

The above information provided has been furnished to us by the vendor/s. We have not verified whether or not that information is accurate and do not have any belief in one way or the other in its accuracy. We do not accept any responsibility to any person for its accuracy and do no more than pass it on. All interested parties should make and rely upon their own inquiries in order to determine whether or not this information is in fact accurate.