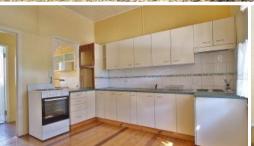

## **Applications Pending**

**Applications Pending** 

This 3 bedroom workers cottage oozes charm from the very first sight of the white picket fence and will make a very cosy home. The lounge room is separate with reverse cycle A/C and the eat in kitchen is roomy and very functional. Adjacent to the kitchen is the indoor laundry and tidy bathroom. Other features include polished timber floors in living areas and carpet in bedrooms. Downstairs there is an enclosed entertainment area with a second toilet which is a great space to have family get togethers. There is a fully fenced yard, carport and storage sheds.