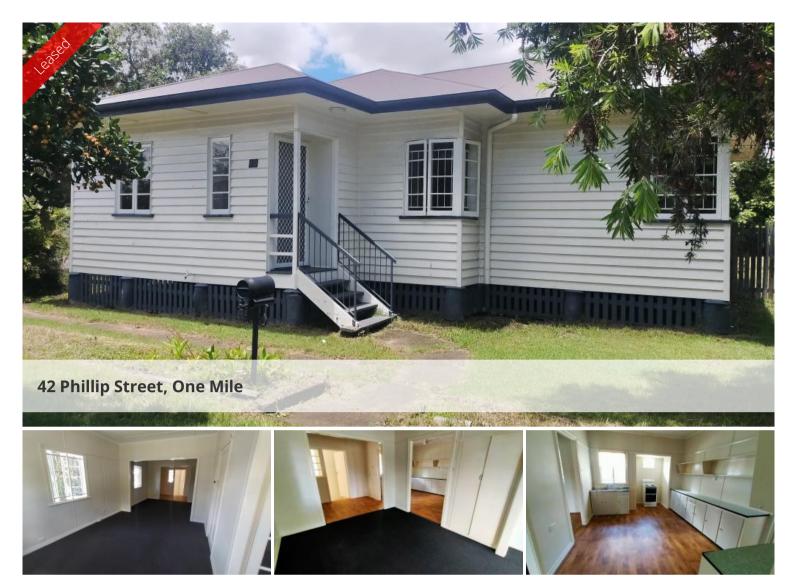

## ONE MILE

Low set three bedroom Timber Home, open plan lounge/dining room with air-conditioning, three bedrooms, 2 with ceiling fans, large eat in kitchen, family bathroom and separate second toilet, partly screened and secured, large double garage shed to rear of property. Lovely quiet location and close to Bus transport.

🛏 3 🔊 1 🖨 2

| Price         | \$320 per week |
|---------------|----------------|
| Property Type | Rental         |
| Property ID   | 1551           |