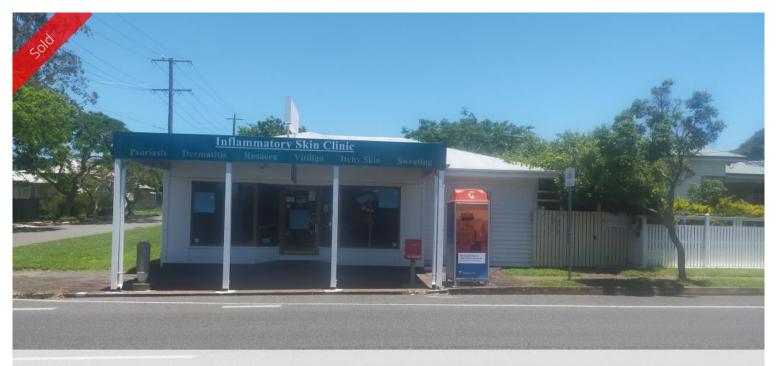

## 69 Glebe Rd, Silkstone

## Commercial investment of great tenants

Tenancy 1—

Lease 01.10.2019—30.09.2022 with 3 + 3 year options

Rent: \$27,429 pa gross

Security Bond: \$2,200

Area: 125sqm approximately

Use: Skin Care Clinic

4 x rooms/offices, storeroom, large reception and waiting area, staffroom with kitchen and bathroom facilities including shower, 1 undercover park and extra onsite parking with ample unmetered on street parking for clients

**□** 52 **□** 607 m2

Price SOLD
Property Type Commercial
Property ID 1552
Land Area 607 m2
Office Area 195 m2