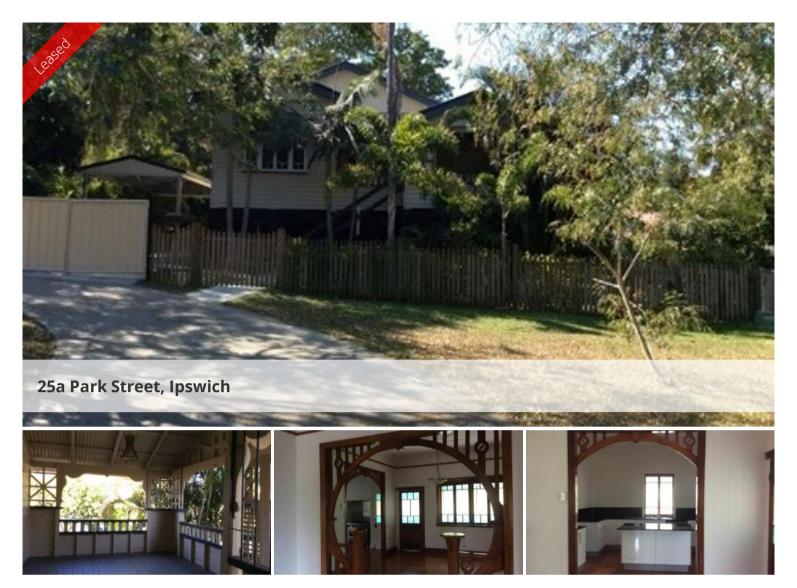

## IPSWICH - Walk to hospitals

Lovely Highset timber home with polished floors throughout and a large front patio which is great for entertaining or summer meals

## 3 bedrooms

Fans in 3 bedrooms and the main bedroom is air conditioned Modern open plan Kitchen with big gas cooker, dishwasher and island bench Separate lounge and dining rooms perfectly located to attract the breeze Fully fenced yard with lock up space under house and a covered carport Walking distance to hospitals & schools, close to CBD