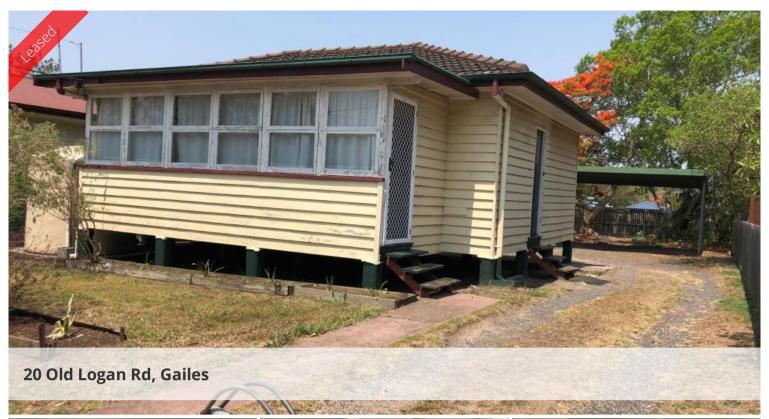

## Ideal Property for a small family

Recently painted 3 bedroom home with built ins and fans in all rooms. The lounge room and combined enclosed sunroom make for plenty of space, with polished floors throughout. Double carport and a single bay shed and workshop. The property is fully fenced and features a beautiful poincianna in the back yard providing all day shade. Close to shops and transport and easy access to Logan and Ipswich Motorways.