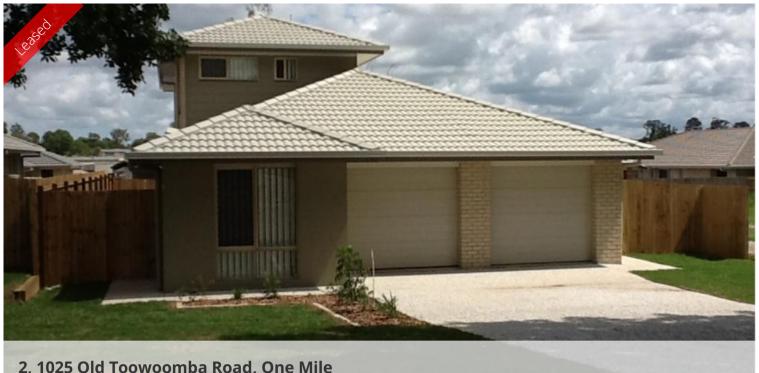

## 2 bedroom duplex

Low set 2 bedroom duplex located close to all amenities.

Both bedrooms have built in wardrobes and ceiling fans and the master has access to the bathroom.

An open plan living area with airconditioning is light and bright. The kitchen is adequate with pantry and dishwasher and electric appliances. with built in wardrobes, ceiling fans and air conditioning. Kitchen is equipped with a dishwasher.

Property features security screens throughout, single lock up garage and is fully fenced. Bus stop is out front the property. Short drive to town. Walking distance to Immaculate Heart School, Leichhardt State School and local shops.