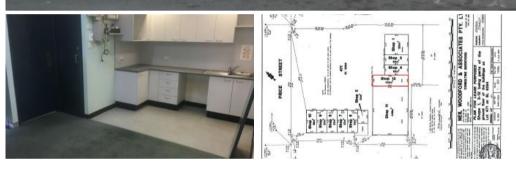

Servicing the Riverview community this neat and tidy site with kitchenette and own exclusive staff amenities.

Part of the local neighbourhood shopping complex, others in complex include a Convenience Supermarket, pharmacy, Post Office, Community Centre etc. This complex has an abundance of well placed parking.

| Price            | \$23,000 + GST<br>Gross |
|------------------|-------------------------|
| Property<br>Type | Commercial              |
| Property ID      | 1622                    |
| Office Area      | 102 m2                  |