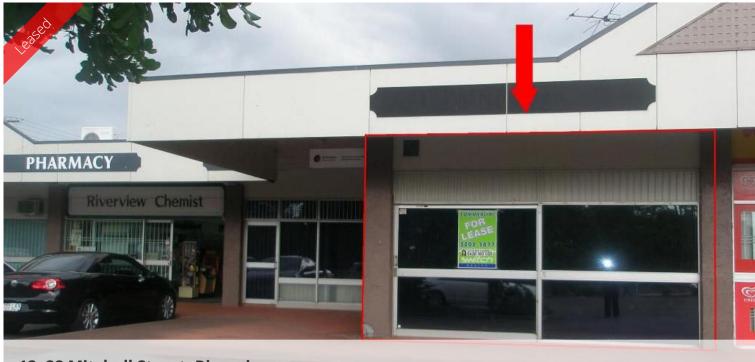

## 12, 28 Mitchell Street, Riverview

## **Riverview Retail or Offices**

- 102\*m2 Site
- Ducted Air-conditioning
- Extensive Car parking on site
- Supermarket; Post Office, Chemist are the surrounding businesses
- Available 1st August 2023

Servicing the Riverview community this neat and tidy site with kitchenette and own exclusive staff amenities.

Part of the local neighbourhood shopping complex, others in complex include a Convenience Supermarket, pharmacy, Post Office, Community Centre etc. This complex has an abundance of well placed parking.

Suitable for Retail or Office.

The above information provided has been furnished to us by the vendor/s. We have not verified whether or not that information is accurate and do not have any belief in one way or the other in its accuracy. We do not accept any responsibility to any person for its accuracy and do no more than pass it on. All interested parties should make and rely upon their own inquiries in order to determine whether or not this information is in fact accurate.