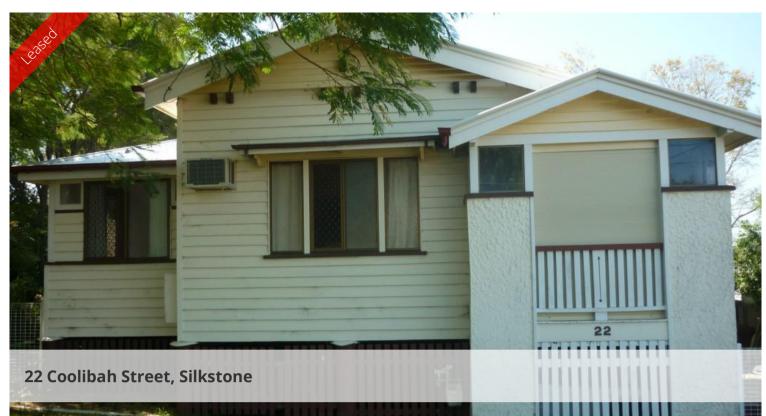

## SILKSTONE

- Highset 3 bedroom home with built ins to 2 bedrooms, ceiling fans and aircon

- Renovated kitchen and bathroom
- Separate lounge and dining space
- Large front deck with weather shields
- Double carport and double lock up garage +single caravan height carport
- Fully fenced rear yard with concreted under house for additional storage