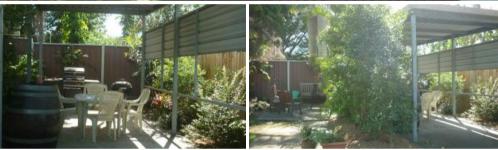

## SILKSTONE

- Highset 3 bedroom home with built ins to 2 bedrooms, ceiling fans and aircon

- Renovated kitchen and bathroom
- Separate lounge and dining space
- Large front deck with weather shields
- Double carport and double lock up garage +single caravan height carport
- Fully fenced rear yard with concreted under house for additional storage