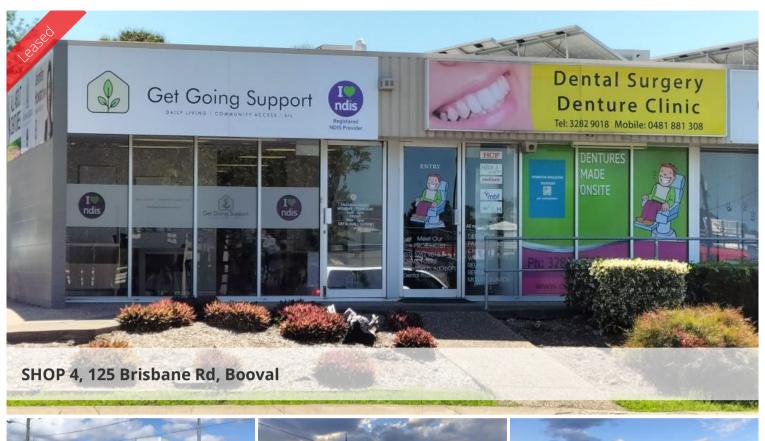

## High Exposure in Booval

- Excellent main road position
- 55sqm (approx) office space
- Off street parking available
- Directly across from Booval Fair Shopping Centre
- Great neighbouring tenants
- Would suit medical or office
- Available NOW

Located on the busy corner of Brisbane Road and South Station Road, Booval this office gives great exposure for any business. 2018 State Government traffic count is approx 24,500 per day

55sqm approximately