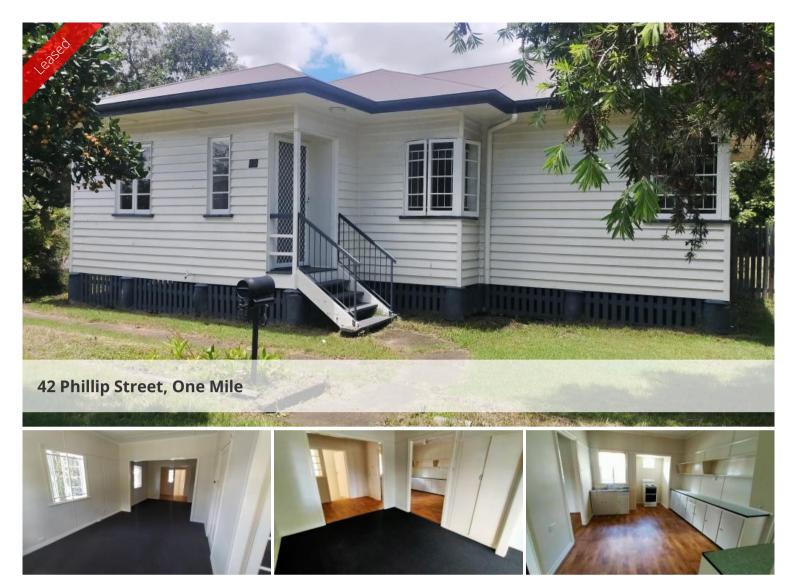

## ONE MILE

Low set three bedroom Timber Home, open plan lounge/dining room with air-conditioning, three bedrooms, 2 with ceiling fans, large eat in kitchen, family bathroom and separate second toilet, partly screened and secured, large double garage shed to rear of property. Lovely quiet location and close to Bus transport.

🛏 3 🔊 1 🖨 2

| Price         | \$420 per week |
|---------------|----------------|
| Property Type | Rental         |
| Property ID   | 1646           |