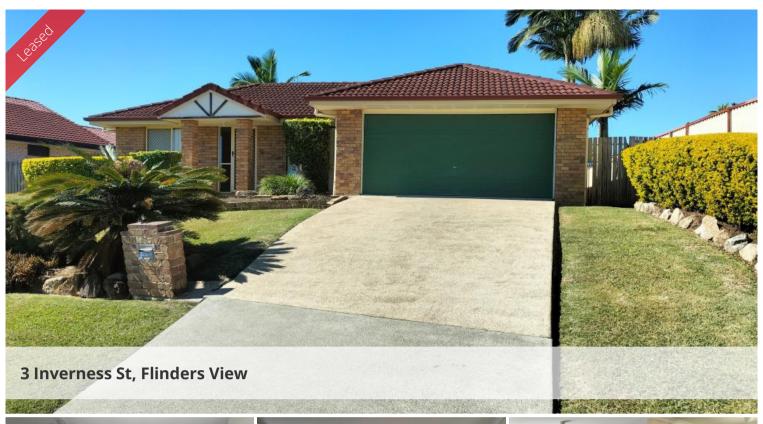

## Low set brick

Great cul de sac street, great neighbours.

Featuring a great sized lounge with separate dining room is all tiled for easy care. New split system aircon being installed. The kitchen looks over the back covered entertainment area and fully fence rear yard.

Price \$500 per week
Property Type Rental
Property ID 1663
Land Area 700 m2
Floor Area 116 m2