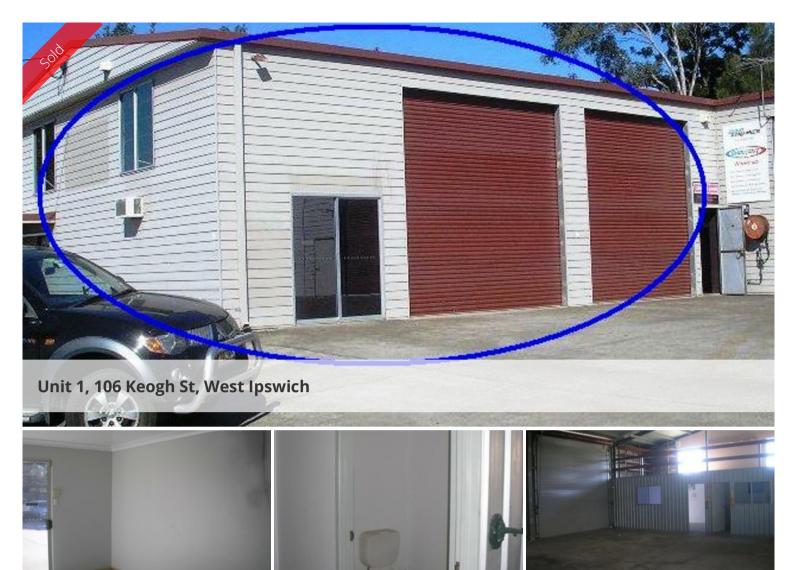

## Shed and Office Space

145m2\* workshop with extra 30sqm\* of Mezzanine

Office area

Staff Kitchen

Onsite staff amenities incl shower

2 x 4m\* roller door

4 x Onsite car parks, 1 undercover

Air-conditioned office areas

1 km\* to Ipswich CBD

One of 3 colourbond sheds zoned - Local Business and Industry in a fully gated complex situated within the CBD fringe. Easy access and easy to find location. The site has onsite drainage pits and will suit a number of applications.