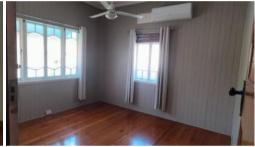

## **APPLICATION APPROVED**

- Lovely highset timber home with polished floors throughout
- 4 bedrooms, one is carpeted
- Fans in 3 bedrooms and the main is air conditioned
- Modern open plan large kitchen with large gas cook, dishwasher and island bench and separate lounge and dining rooms.
- Bathroom is a shower over the bath and a separate toilet.
- Large private front verandah, fully fenced yard with single carport and lock up space under house