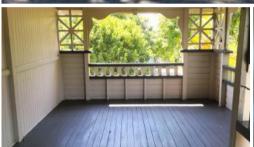

## **APPLICATION APPROVED**

- Lovely highset timber home with polished floors throughout
- 4 bedrooms, one is carpeted
- Fans in 3 bedrooms and the main is air conditioned
- Modern open plan large kitchen with large gas cook, dishwasher and island bench and separate lounge and dining rooms.
- Bathroom is a shower over the bath and a separate toilet.
- Large private front verandah, fully fenced yard with single carport and lock up space under house