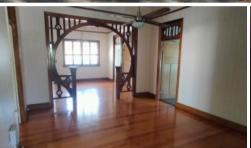

## **APPLICATION APPROVED**

- Lovely highset timber home with polished floors throughout
- 4 bedrooms, one is carpeted
- Fans in 3 bedrooms and the main is air conditioned
- Modern open plan large kitchen with large gas cook, dishwasher and island bench and separate lounge and dining rooms.
- Bathroom is a shower over the bath and a separate toilet.
- Large private front verandah, fully fenced yard with single carport and lock up space under house