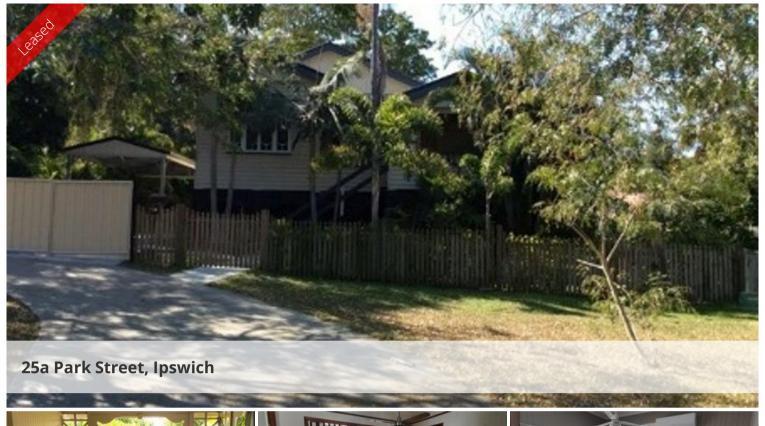

## **APPLICATION APPROVED**

- Lovely highset timber home with polished floors throughout
- 4 bedrooms, one is carpeted
- Fans in 3 bedrooms and the main is air conditioned
- Modern open plan large kitchen with large gas cook, dishwasher and island bench and separate lounge and dining rooms.
- Bathroom is a shower over the bath and a separate toilet.
- Large private front verandah, fully fenced yard with single carport and lock up space under house