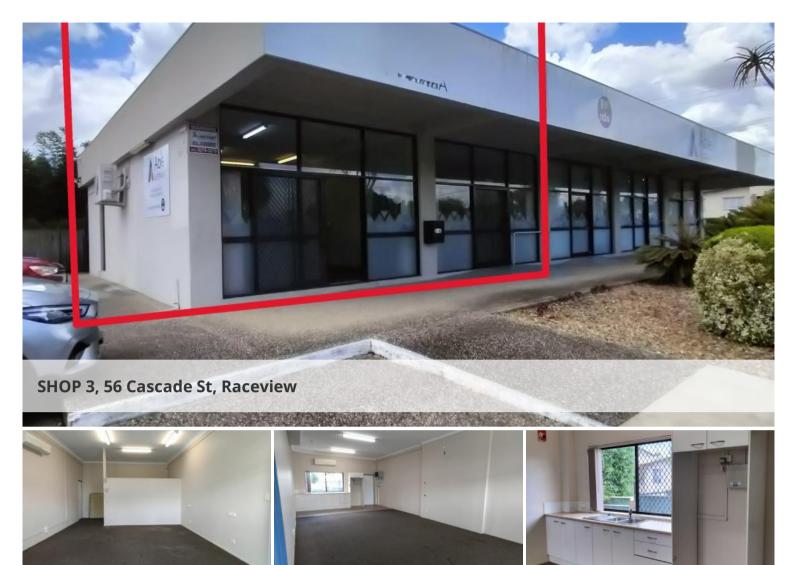

## Suburban location with carparking

93sqm of open plan office / retail space

Onsite carparking for 6 vehicles plus plenty of on street parking

Kitchen

Internal bathroom facilities

Airconconditioned

This fantasic space in Raceview is beautifully maintained and attractive premises for any business.

The 2 open plan areas can be utilitised a number of different ways and gives the opportunity to design your own fitout if required.

With high ceilings and glass frontage, the space provides plenty of natural light.