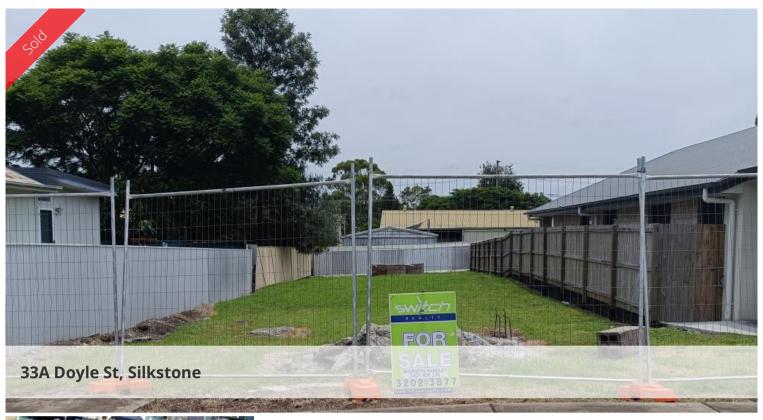

## Lovely Flat Block

Looking to build your dream home? This lovely flat block of 405sqm situated in Silkstone which is close to everything needed.

Frontage of appox 10m and depth of approx 40m

Booval Fair 1.3klm \*

□ 405 m2

Price SOLD
Property Type Residential
Property ID 1695
Land Area 405 m2