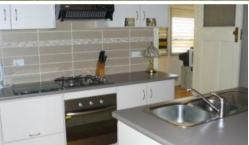

There are 2 large bedrooms opening out to the sleepout, the master being particularly large with a bay window. Good sized lounge and separate dining room with polished floors. Kitchen is renovated with island bench and breakfast bar and plenty of cupboard space. A large sleepout at the side catches the breeze and will be useful for study, toy room, sewing room etc.