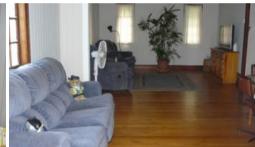

There are 2 large bedrooms opening out to the sleepout, the master being particularly large with a bay window. Good sized lounge and separate dining room with polished floors. Kitchen is renovated with island bench and breakfast bar and plenty of cupboard space. A large sleepout at the side catches the breeze and will be useful for study, toy room, sewing room etc.