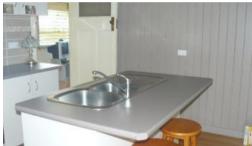

There are 2 large bedrooms opening out to the sleepout, the master being particularly large with a bay window. Good sized lounge and separate dining room with polished floors. Kitchen is renovated with island bench and breakfast bar and plenty of cupboard space. A large sleepout at the side catches the breeze and will be useful for study, toy room, sewing room etc.