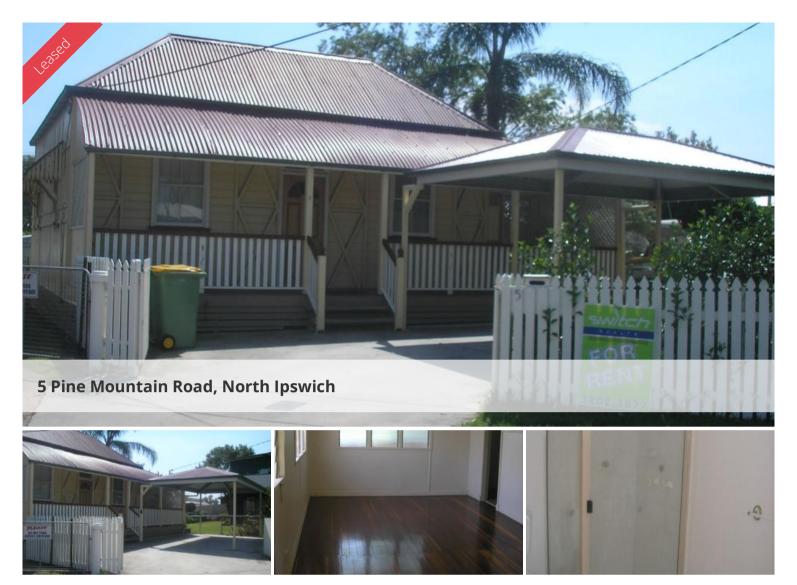

## **NORTH IPSWICH**

- Low set timber
- 3 bedrooms with built ins
- Open plan kitchen and dining
- Large lounge, internal laundry, bathroom, shower only
- Rear fenced yard
- Covered front patio
- Double carport
- Walk to shops, schools and on bus Route

**Price** \$260 Per week

**Property Type** Rental **Property ID** 174