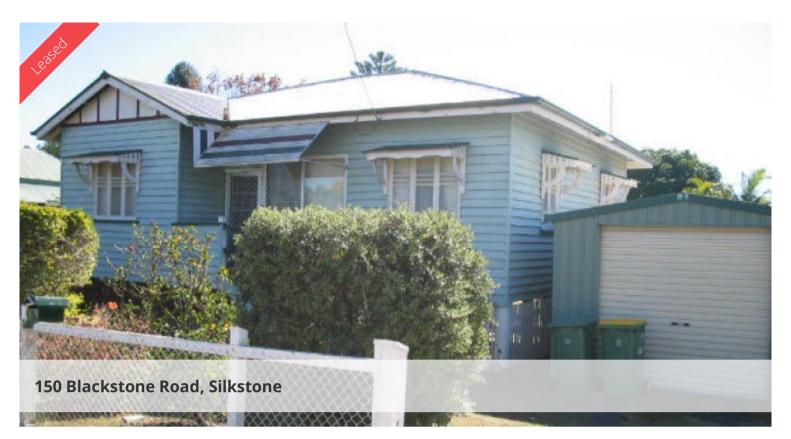

## **SILKSTONE**

- Mid set timber 3 bedroom home
- 2 rooms have built ins
- Combined lounge / dining
- Partial security screens
- Triple car garage
- Storage underneath
- Fully fenced
- Close to shops, schools & transport