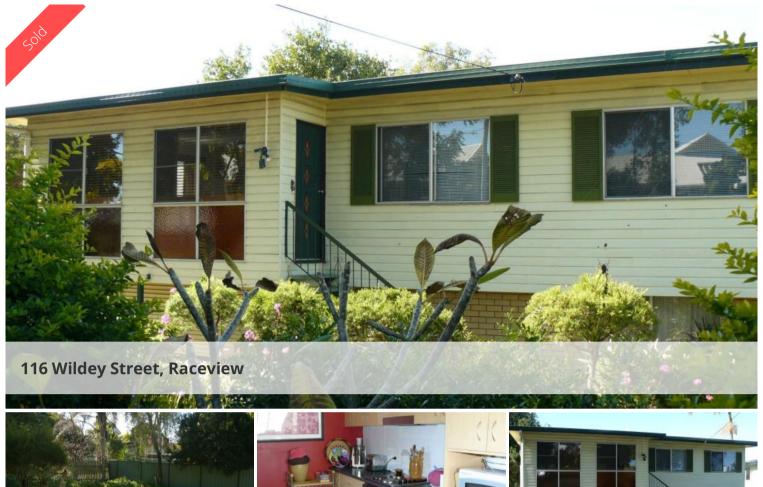

## **RACEVIEW RIPPER**

This home is in a great location walking distance to Raceview School and easy access to the Highway.

The property features 3 good size bedrooms, 2 have large built ins. Large lounge room featuring a study area and eat in kitchen. The kitchen has plenty of cupboards and a dishwasher.

Downstairs there is a second toilet and a large rumpus room with ample space for a pool table or room for a home based business.

The home has a spacious back yard and lock up space for 2 cars.

This property is a must to inspect.