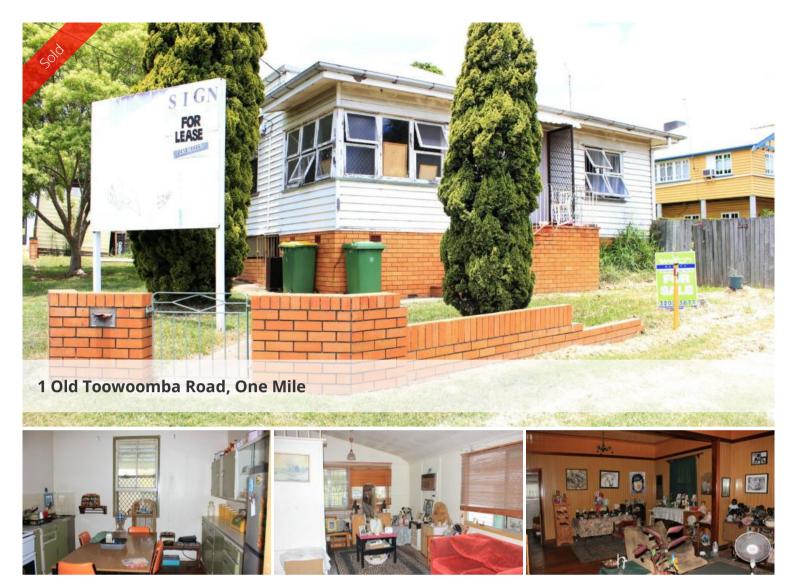

## CHARACTER MIXED DENSITY - RETURNING \$295PW

ATTENTION INVESTORS - Large 981m2 corner block zoned Character Mixed Density in high profile position with an average of 20,000 vehicles passing each day. Large prominent sign erected on the corner of this block was returning \$220 per month until recently. Long term tenants in place paying \$295 per week (including lawn maintenance).

The home is solid and straight, sits on concrete stumps on a large corner block. There is loads of character and even more potential. Those willing to put in a bit of elbow grease will reap the rewards.

- \* Solid character home on concrete stumps
- \* Two large bedrooms plus sleepout
- \* One bathroom needs attention
- \* Large open plan formal lounge & dining
- \* Second separate living area off kitchen
- \* Large eat-in kitchen needs attention
- \* VJ walls, polished pine floors, picture rails & wide skirting throughout
- \* Large rear yard with direct access off side street

This property has great commercial prospects (STCA) with its large vacant SIGN, main road frontage and proximity to parks, tennis facility (across the road), sporting grounds (across the road), swimming pool etc.