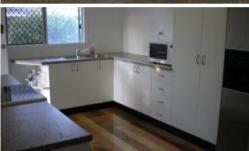

## **NORTH IPSWICH**

- Mid set timber 3 bedrooms
- Main with built ins
- Polished floors throughout
- Separate lounge and dining Ceiling fans
- Large kitchen New laundry
- Rear deck, double carport
- Fully fenced corner block