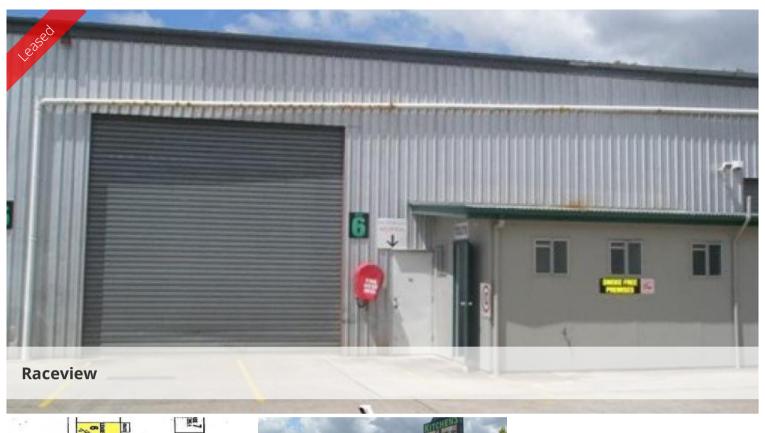

## AFFORDABLE INDUSTRIAL SHED

- ~ 183\*sqm Site
- ~ Good Truck Access
- ~ \$70\*m2 + GST + OGs
- ~ Gated Complex
- ~ 4 x car parks

\$12,810\* PA + GST + OGs (\$11\*m2) = \$1,067\* per Month + GST + OGs

🛱 4 🖸 183 m2

\$12,810\* PA + GST +

OGs

Property
Type

Commercial

Property ID 3

Land Area 183 m2

Warehouse

Area 183 m2

Floor Area 183 m2