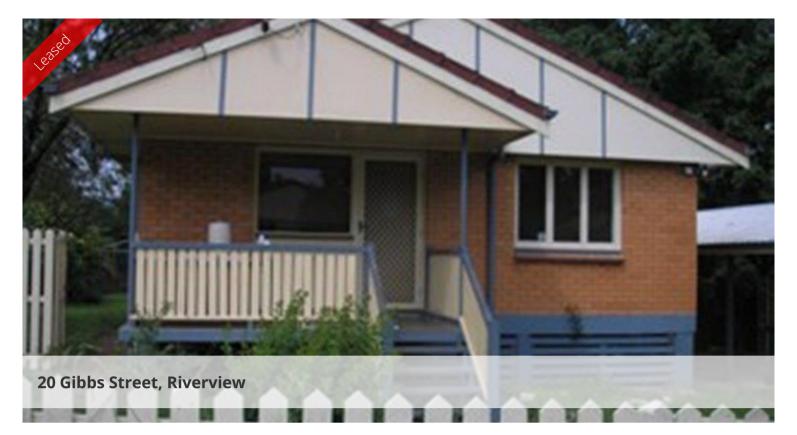

## **RIVERVIEW**

- Lowset 3 bedroom home
- Polished floors
- Lounge/dining
- Rear ramp access
- Single carport
- Fully fenced
- Front patio
- Close to shops and bus stop

The above information provided has been furnished to us by the vendor/s. We have not verified whether or not that information is accurate and do not have any belief in one way or the other in its accuracy. We do not accept any responsibility to any person for its accuracy and do no more than pass it on. All interested parties should make and rely upon their own inquiries in order to determine whether or not this information is in fact accurate.